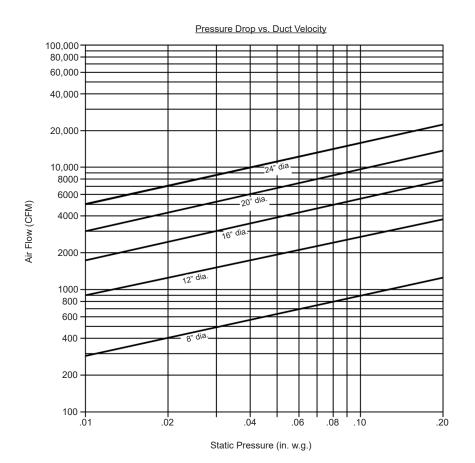

## Round Damper • 71/2" Deep • Single Thickness Blade • Volume Control • Galvanized Steel

## Performance Data

Pressure drop ratings are based on AMCA Standard 500 using test set-up figure 5.3 for a damper installed with duct upstream and downstream. Static pressures are corrected to .075 lb./cu.ft. air density.